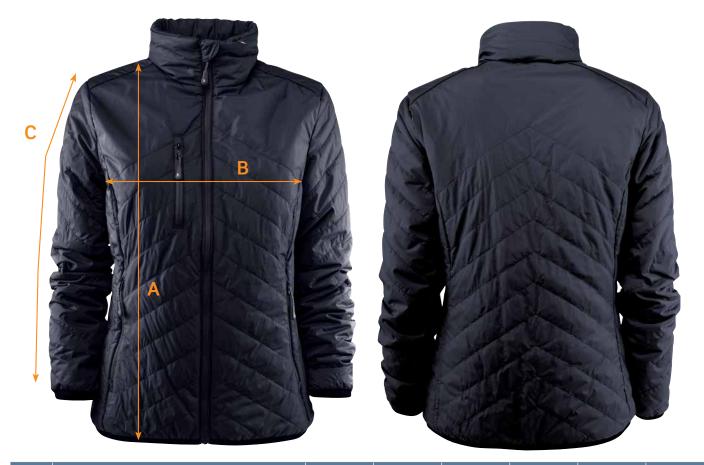

## SIZE CHART

| BRAND:    | James Harvest Sportswear |
|-----------|--------------------------|
| CODE No.: | JH104W                   |
|           |                          |

STYLE: Deer Ridge Women's Quilted Jacket

| Ref.                                                           | Area                            | xs | S  | м  | L    | XL | XXL  |  |  |
|----------------------------------------------------------------|---------------------------------|----|----|----|------|----|------|--|--|
| A                                                              | Body Length from Shoulder Point | 61 | 63 | 65 | 68   | 71 | 74   |  |  |
| В                                                              | 1/2 Chest Width                 | 46 | 49 | 52 | 56   | 60 | 64   |  |  |
| С                                                              |                                 |    | 63 | 64 | 65.5 | 67 | 67.5 |  |  |
| All massurements are indicative with minimum telerance of 1 cm |                                 |    |    |    |      |    |      |  |  |

All measurements are indicative with minimum tolerance of 1cm.

Other Information: Colourways available: Black, Metal Blue, Navy Shell fabric: 100% Polyester, cire finish on the inside, 56 gsm. Padding: 100% PES padding (Thermolite® Micro, 60gsm). Lining: 100% Nylon